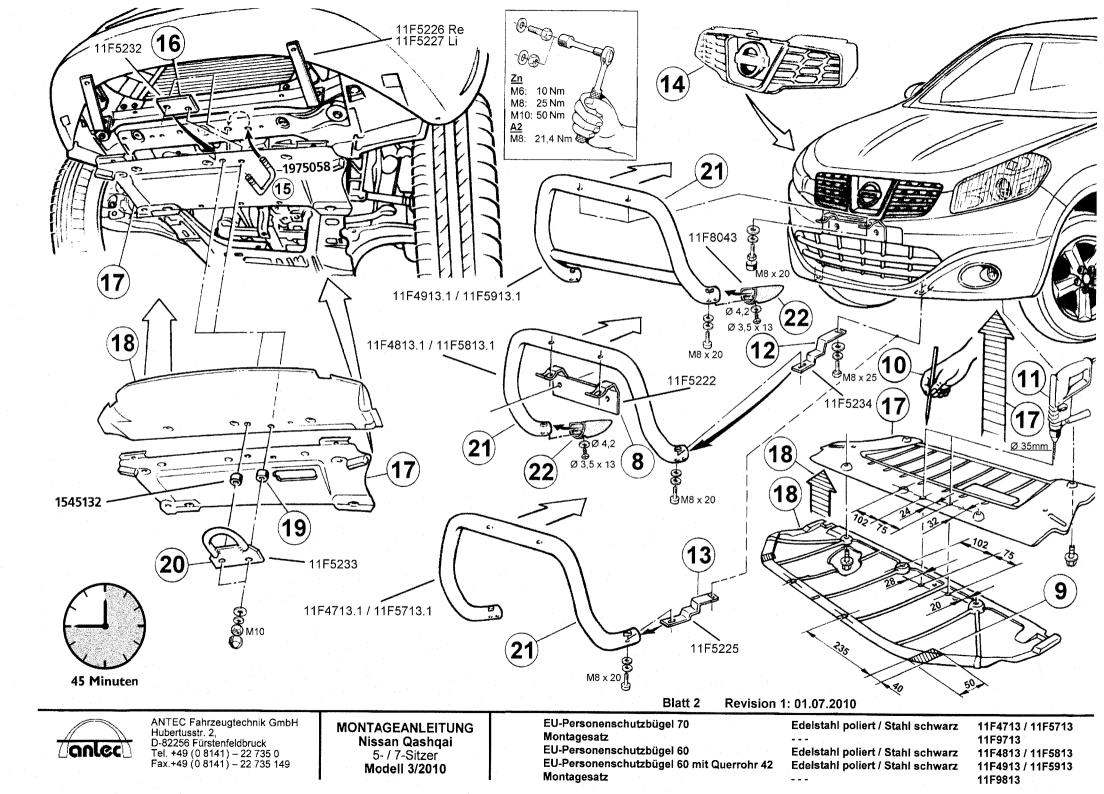

## PACKLISTE

| M             | Nissan<br>Qashqai<br>5- / 7-Sitzer<br>Modell 03/2010 |                | EU-Personenschutzbügel 60<br>EU-Personenschutzbügel 60 mit<br>Querrohr 42<br>Montagesatz | Stah<br>Edel | stahl poliert<br>I schwarz<br>stahl poliert<br>I schwarz | <u>ArtNr.</u><br>11F4813<br>11F5813<br>11F4913<br>11F5913<br>11F9813 |
|---------------|------------------------------------------------------|----------------|------------------------------------------------------------------------------------------|--------------|----------------------------------------------------------|----------------------------------------------------------------------|
| <u>Liefer</u> | umfang                                               | <b>1:</b>      |                                                                                          |              |                                                          |                                                                      |
|               |                                                      | <u>Anzahl</u>  | Bezeichnung                                                                              |              | <u>ArtNr.</u>                                            |                                                                      |
|               |                                                      | 1 St.          | Rohrbügel 60<br><b>oder</b>                                                              |              | 11F4813.1                                                | / 11F5813.1                                                          |
|               |                                                      | 1 St.          | Rohrbügel 60 mit Querrohr 42<br>und                                                      |              | 11F4913.1                                                | / 11F5913.1                                                          |
|               |                                                      | 1 St.          | Montagesatz                                                                              |              | 11F9813                                                  |                                                                      |
| Liefer        | umfand                                               | : Monta        | gesatz 11F9813                                                                           |              |                                                          |                                                                      |
| frankrasson   |                                                      | Anzahl         | Bezeichnung                                                                              |              | <u>ArtNr.</u>                                            |                                                                      |
|               |                                                      | 1 St.          | Halter oben                                                                              |              | 11F5222                                                  |                                                                      |
|               |                                                      | 1 St           | Halter oben innen, rechts                                                                |              | 11F5228                                                  |                                                                      |
|               |                                                      | 1 St           | Halter oben innen, links                                                                 |              | 11F5229                                                  |                                                                      |
|               |                                                      | 2 St.          | Halter unten                                                                             |              | 11F5234                                                  |                                                                      |
|               |                                                      | 1 St.          | Halter unten innen rechts                                                                |              | 11F5226                                                  |                                                                      |
|               |                                                      | 1 St.          | Halter unten innen links                                                                 |              | 11F5227                                                  |                                                                      |
|               |                                                      | 1 St.          | Gegenplatte                                                                              |              | 11F5232                                                  |                                                                      |
|               |                                                      | 1 St           | Abschlepphaken                                                                           |              | 11F5233                                                  |                                                                      |
|               |                                                      | 2 St           | Distanzscheibe Ø11                                                                       |              | <b>154</b> 5132                                          |                                                                      |
|               |                                                      | 2 St           | Distanzbuchse Ø9                                                                         |              | <b>176</b> 5131                                          |                                                                      |
|               |                                                      | 1 St           | Gewindebügel M10                                                                         |              | <b>197</b> 5058                                          |                                                                      |
|               |                                                      | 2 St           | Endkappe                                                                                 |              | 11F8043                                                  |                                                                      |
| <u>Normt</u>  | eile:                                                | Anzahl         | Bezeichnung                                                                              |              | <u>DIN-Nr.</u>                                           |                                                                      |
|               |                                                      | 2 St           | Innensechskants. mit Senkkopf M6 x 20                                                    |              | 7991Zn                                                   |                                                                      |
|               |                                                      | 2 St.          | Sechskantschraube M6 x 50                                                                |              | 933 Zn                                                   |                                                                      |
|               |                                                      | 2 St.          | Sechskantschraube M8 x 20                                                                | •            | 933 A2                                                   |                                                                      |
|               |                                                      | 2 St.          | ZylSchraube m. Innensechskant M8 x 20                                                    | 0            | 912 Zn                                                   |                                                                      |
|               |                                                      | 2 St.          | Sechskantschraube M8 x 25                                                                |              | 933 Zn                                                   |                                                                      |
|               |                                                      | 2 St.<br>2 St. | Blechschraube m. Linsenkopf Ø 3,5 x 13r<br>Sechskantmutter M10                           | nm           |                                                          | er ruspertbeschichtet                                                |
|               |                                                      | 2 St.<br>2 St  | Scheibe Ø 4,2                                                                            |              | 934 Zn<br>9021 A2                                        |                                                                      |
|               |                                                      | 2 St           | Scheibe Ø 6,4                                                                            |              | 9021 A2<br>9021 Zn                                       |                                                                      |
|               |                                                      | 2 St.<br>2 St. | Scheibe Ø 8,4                                                                            |              | 9021 ZII<br>9021 A2                                      |                                                                      |
|               |                                                      | 2 St.<br>2 St. | Scheibe Ø 8,4                                                                            |              | 125 Zn                                                   |                                                                      |
|               |                                                      | 2 St.          | Scheibe Ø 8,4                                                                            |              | 9021 Zn                                                  |                                                                      |
|               |                                                      | 2 St.<br>2 St  | Scheibe Ø10,5                                                                            |              | 9021 Zn                                                  |                                                                      |
|               |                                                      | 2 St.          | Federring Ø 6                                                                            |              | 127 Zn                                                   |                                                                      |
|               |                                                      | 2 St.          | Federring Ø 8                                                                            |              | 127 A2                                                   |                                                                      |
|               |                                                      | 4 St.          | Federring Ø 8                                                                            |              | 127 Zn                                                   |                                                                      |
|               |                                                      | 2 St           | Federring Ø10                                                                            |              | 127 Zn                                                   |                                                                      |
|               |                                                      | 2 St.          | Kunststoffkappe SW 13 mm                                                                 |              |                                                          |                                                                      |
|               |                                                      | 2 St           | Kunststoffkappe SW 17 mm                                                                 |              |                                                          |                                                                      |
|               |                                                      |                |                                                                                          |              |                                                          |                                                                      |