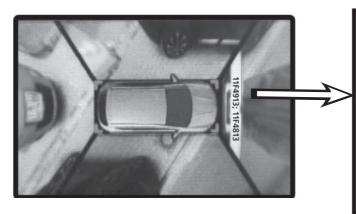

## Around View System - Information -

## Nissan Qashqai

This view gives you a very accurate information about the distance between the obstacle and the car