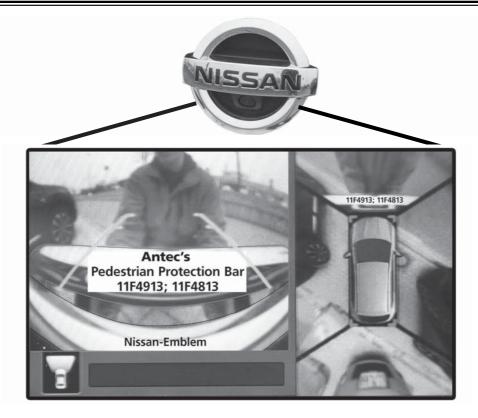

## Around View System - Information -

## Nissan Qashqai

This view gives you a very accurate information about the distance between the obstacle and the car