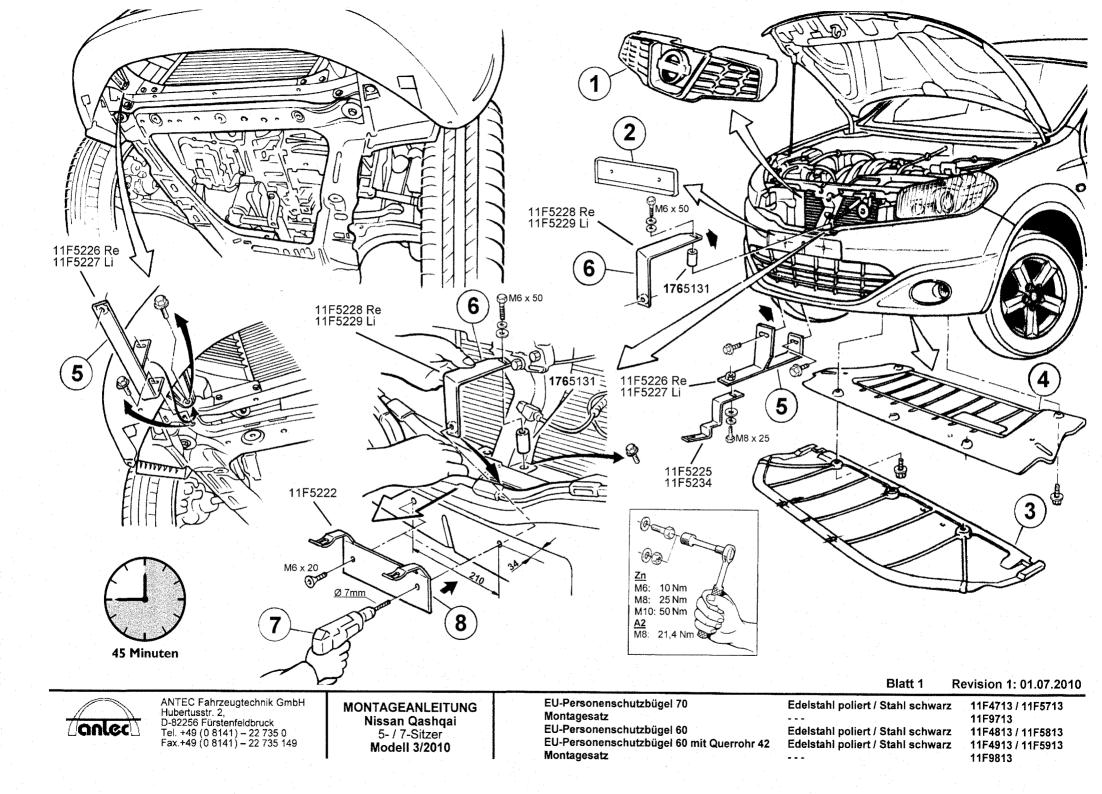

## PACKLISTE

| M             | Nissan<br>Qashqai<br>5- / 7-Sitzer<br>Modell 03/2010 |                | EU-Personenschutzbügel 60<br>EU-Personenschutzbügel 60 mit<br>Querrohr 42<br>Montagesatz | Stah<br>Edel | stahl poliert<br>I schwarz<br>stahl poliert<br>I schwarz | <u>ArtNr.</u><br>11F4813<br>11F5813<br>11F4913<br>11F5913<br>11F9813 |
|---------------|------------------------------------------------------|----------------|------------------------------------------------------------------------------------------|--------------|----------------------------------------------------------|----------------------------------------------------------------------|
| <u>Liefer</u> | umfang                                               | <b>1:</b>      |                                                                                          |              |                                                          |                                                                      |
|               |                                                      | <u>Anzahl</u>  | Bezeichnung                                                                              |              | <u>ArtNr.</u>                                            |                                                                      |
|               |                                                      | 1 St.          | Rohrbügel 60<br><b>oder</b>                                                              |              | 11F4813.1                                                | / 11F5813.1                                                          |
|               |                                                      | 1 St.          | Rohrbügel 60 mit Querrohr 42<br>und                                                      |              | 11F4913.1                                                | / 11F5913.1                                                          |
|               |                                                      | 1 St.          | Montagesatz                                                                              |              | 11F9813                                                  |                                                                      |
| Liefer        | umfand                                               | : Monta        | gesatz 11F9813                                                                           |              |                                                          |                                                                      |
| frankrasson   |                                                      | Anzahl         | Bezeichnung                                                                              |              | <u>ArtNr.</u>                                            |                                                                      |
|               |                                                      | 1 St.          | Halter oben                                                                              |              | 11F5222                                                  |                                                                      |
|               |                                                      | 1 St           | Halter oben innen, rechts                                                                |              | 11F5228                                                  |                                                                      |
|               |                                                      | 1 St           | Halter oben innen, links                                                                 |              | 11F5229                                                  |                                                                      |
|               |                                                      | 2 St.          | Halter unten                                                                             |              | 11F5234                                                  |                                                                      |
|               |                                                      | 1 St.          | Halter unten innen rechts                                                                |              | 11F5226                                                  |                                                                      |
|               |                                                      | 1 St.          | Halter unten innen links                                                                 |              | 11F5227                                                  |                                                                      |
|               |                                                      | 1 St.          | Gegenplatte                                                                              |              | 11F5232                                                  |                                                                      |
|               |                                                      | 1 St           | Abschlepphaken                                                                           |              | 11F5233                                                  |                                                                      |
|               |                                                      | 2 St           | Distanzscheibe Ø11                                                                       |              | <b>154</b> 5132                                          |                                                                      |
|               |                                                      | 2 St           | Distanzbuchse Ø9                                                                         |              | <b>176</b> 5131                                          |                                                                      |
|               |                                                      | 1 St           | Gewindebügel M10                                                                         |              | <b>197</b> 5058                                          |                                                                      |
|               |                                                      | 2 St           | Endkappe                                                                                 |              | 11F8043                                                  |                                                                      |
| <u>Normt</u>  | eile:                                                | Anzahl         | Bezeichnung                                                                              |              | <u>DIN-Nr.</u>                                           |                                                                      |
|               |                                                      | 2 St           | Innensechskants. mit Senkkopf M6 x 20                                                    |              | 7991Zn                                                   |                                                                      |
|               |                                                      | 2 St.          | Sechskantschraube M6 x 50                                                                |              | 933 Zn                                                   |                                                                      |
|               |                                                      | 2 St.          | Sechskantschraube M8 x 20                                                                | •            | 933 A2                                                   |                                                                      |
|               |                                                      | 2 St.          | ZylSchraube m. Innensechskant M8 x 20                                                    | 0            | 912 Zn                                                   |                                                                      |
|               |                                                      | 2 St.          | Sechskantschraube M8 x 25                                                                |              | 933 Zn                                                   |                                                                      |
|               |                                                      | 2 St.<br>2 St. | Blechschraube m. Linsenkopf Ø 3,5 x 13r<br>Sechskantmutter M10                           | nm           |                                                          | er ruspertbeschichtet                                                |
|               |                                                      | 2 St.<br>2 St  | Scheibe Ø 4,2                                                                            |              | 934 Zn<br>9021 A2                                        |                                                                      |
|               |                                                      | 2 St           | Scheibe Ø 6,4                                                                            |              | 9021 A2<br>9021 Zn                                       |                                                                      |
|               |                                                      | 2 St.<br>2 St. | Scheibe Ø 8,4                                                                            |              | 9021 ZII<br>9021 A2                                      |                                                                      |
|               |                                                      | 2 St.<br>2 St. | Scheibe Ø 8,4                                                                            |              | 125 Zn                                                   |                                                                      |
|               |                                                      | 2 St.          | Scheibe Ø 8,4                                                                            |              | 9021 Zn                                                  |                                                                      |
|               |                                                      | 2 St.<br>2 St  | Scheibe Ø10,5                                                                            |              | 9021 Zn                                                  |                                                                      |
|               |                                                      | 2 St.          | Federring Ø 6                                                                            |              | 127 Zn                                                   |                                                                      |
|               |                                                      | 2 St.          | Federring Ø 8                                                                            |              | 127 A2                                                   |                                                                      |
|               |                                                      | 4 St.          | Federring Ø 8                                                                            |              | 127 Zn                                                   |                                                                      |
|               |                                                      | 2 St           | Federring Ø10                                                                            |              | 127 Zn                                                   |                                                                      |
|               |                                                      | 2 St.          | Kunststoffkappe SW 13 mm                                                                 |              |                                                          |                                                                      |
|               |                                                      | 2 St           | Kunststoffkappe SW 17 mm                                                                 |              |                                                          |                                                                      |
|               |                                                      |                |                                                                                          |              |                                                          |                                                                      |